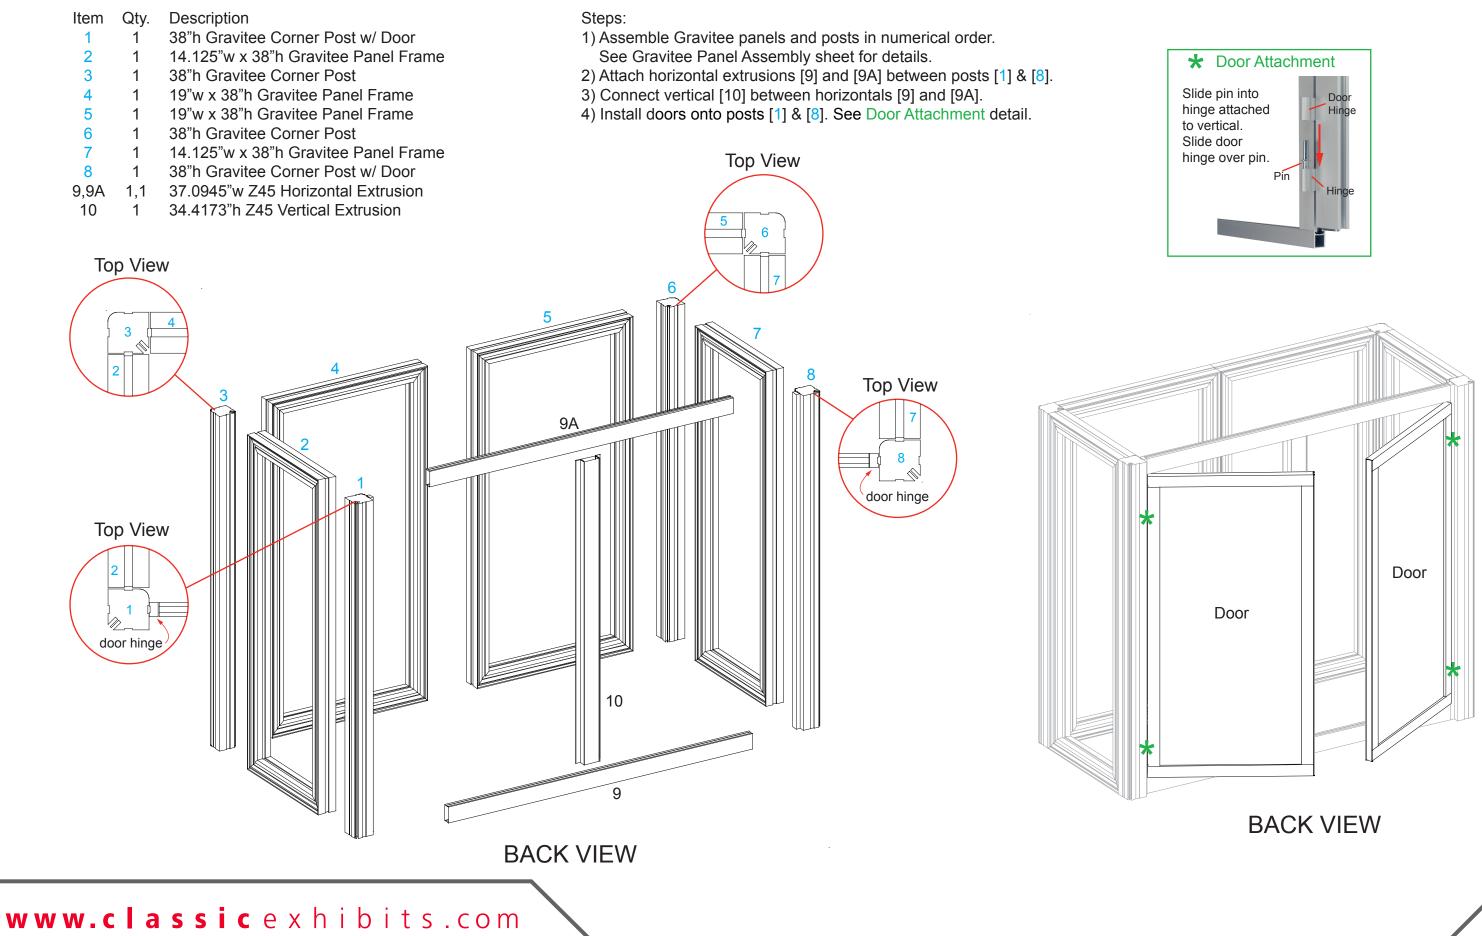

#### Steps:

 Starting with panel [1], connect panels and posts together in numerical order.
 See Gravitee Panel Assembly sheet for assembly instruction and GK-1014 Corner Post Orientation sheet.

#### ★ Keep all vertical extrusions attached inside panels.

www.classicexhibits.com