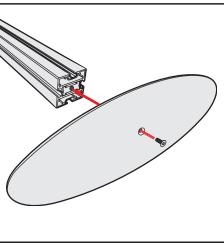

ecifically for this configuration.
- Setup instructions are laid out sequentially in steps, including exploded views with detailed explanation for assembly.

## **Cleaning & Packing**

- For Cleaning Metal, Plex, & Laminate Parts: Use a **MILD NON-ABRASIVE** cleanser and soft cloth/paper towel to clean all surfaces.
- Keep exhibit components away from heat and prolonged sun exposure.
   Heat and UV exposure will warp and fade components.
- Retain all provided Packing Materials.
  All provided packing materials are for ease of repacking & component protection.

## Disassembly

- For loss prevention, tighten all set screws and locks during disassembly.



Hex Tool - Essential for Assembly





Part Identification - Numbering



Spline Connection



Extrusion & Lock Connection

Engaged Lock



Base Plate & Extrusion Connection







## DO NOT USE POWER TOOLS

### LADDERS OR LIFTS MAY BE REQUIRED

ALL CONNECTIONS MUST BE TIGHTLY SECURED



## Side-by-Side Assembly

- 1) Frames: Place frames side-by-side with one higher than the other, then slide panel down to lock panels securely together.
- 2) Corner Connectors: Repeat Step 1 for installing corner connectors to frames.

© 2019

## Side-by-Side Disassembly

- 1) Pull pin lock outwards to disengage.
- 2) Pull frames upward and apart at the same time to detatch.





#### **Corner Connector**



Top View Note: Orientation of Corner Connector may change.



© 2019

Order #XXXXX Crate Packing

## www.classicexhibits.com

Crate 1 of 1



#### © 2019 Order #XXXXX GK-1014 Grid View



www.classicexhibits.com





1

#### Order #XXXXX