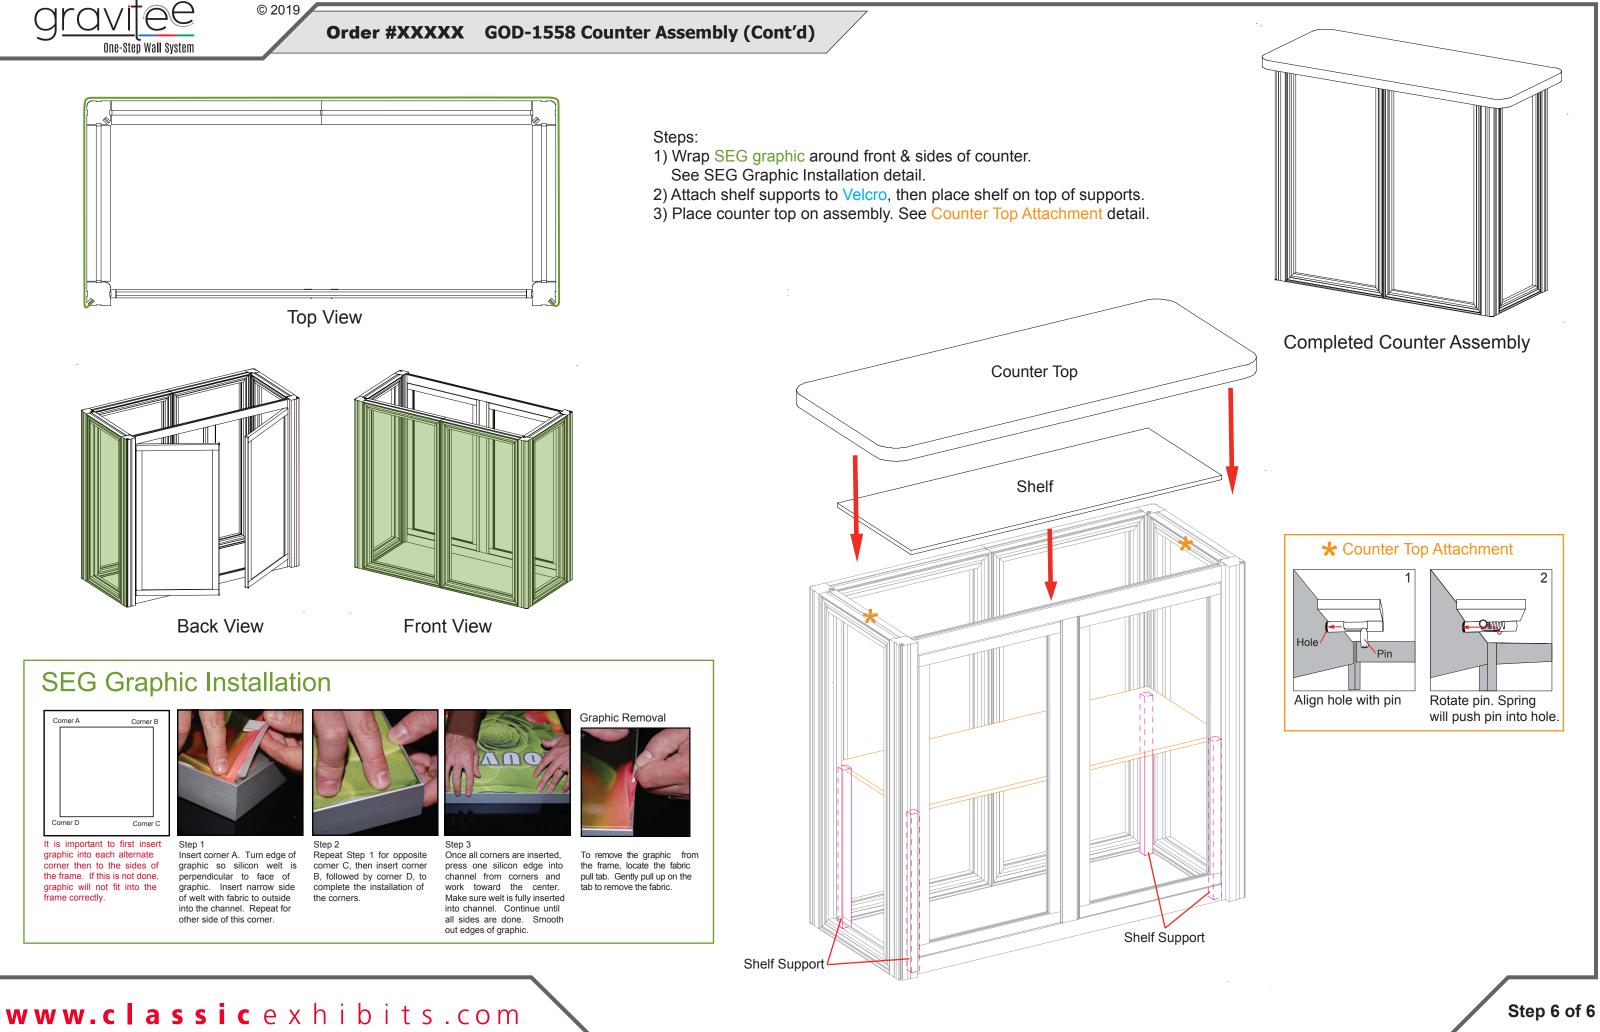

#### Order #XXXXX GOD-1558 Counter Assembly

## SEG Graphic Attachment

Step 1

Insert corner A. Turn edge of graphic so silicon welt is perpendicular to face of graphic. Insert narrow side of welt with fabric to outside into the channel. Repeat for other side of this corner.

#### Step 2

Repeat Step 1 for opposite corner C, then insert corner B, followed by corner D, to complete the installation of the corners.

#### Graphic Removal

To remove the graphic from the frame, locate the fabric pull tab. Gently pull up on the tab to remove the fabric.

#### Step 3

Once all corners are inserted, press one silicon edge into channel from corners and work toward the center. Make sure welt is fully inserted into channel. Continue until all sides are done. Smooth out edges of graphic.