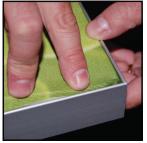

## SEG Graphic Attachment

Step 1

Insert corner A. Turn edge of graphic so silicon welt is perpendicular to face of graphic. Insert narrow side of welt with fabric to outside into the channel. Repeat for other side of this corner.