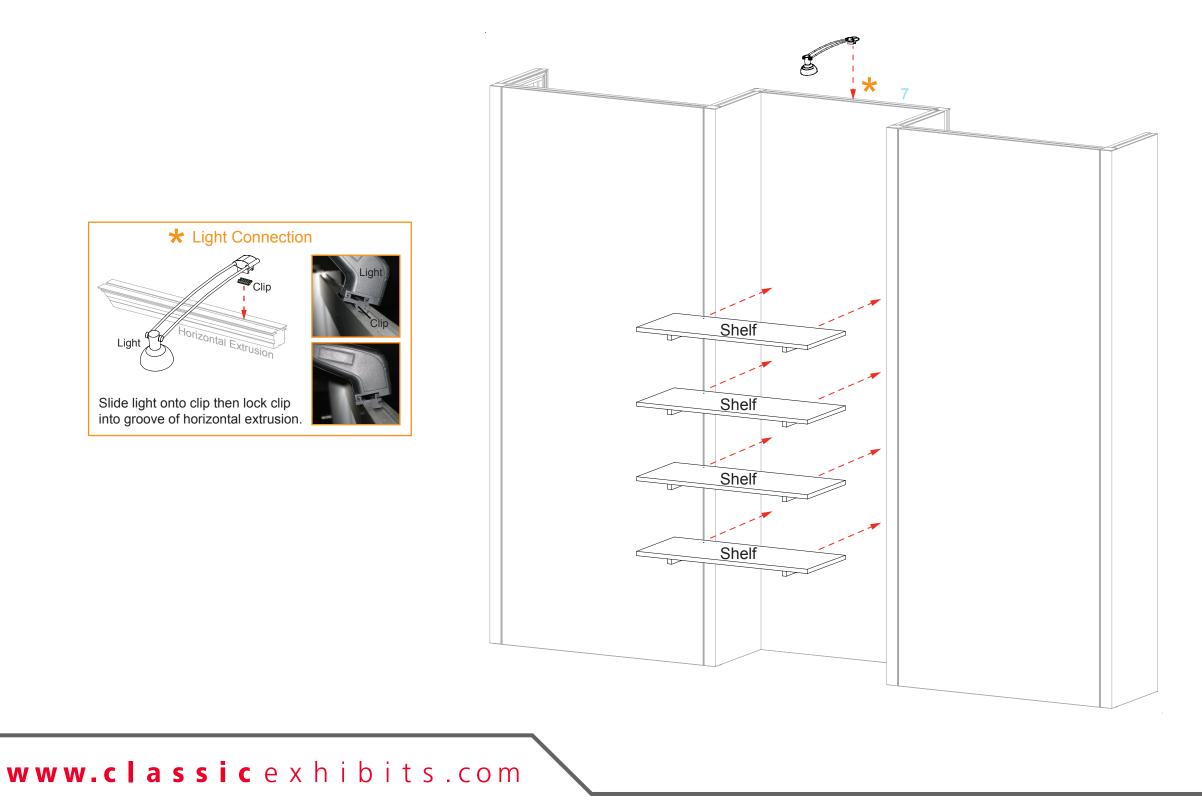

#### 1) Install SEG graphics to assembled panels as shown.

Steps:

© 2019

- Attach shelves, to panel [7], thru holes in graphic.
  Connect lights to top of display where desired. See Light Connection detail.

# Light Connection Light to Light Attachment Connect lights together as shown. Light to Transformer Attachment Connector Connector