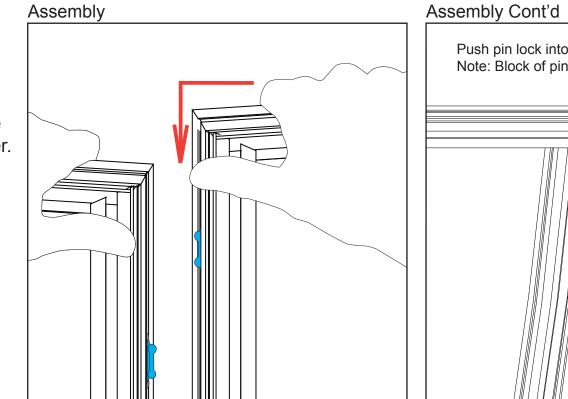

## Side-by-Side Disassembly

- 1) Pull pin lock outwards to disengage.
- 2) Pull frames upward and apart at the same time to detatch.