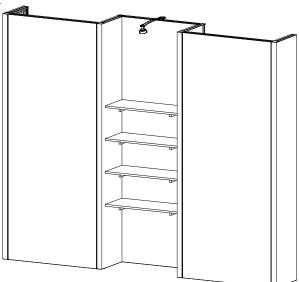

to outside into the channel. Repeat for other side of this corner.



#### Step 2

Repeat Step 1 for opposite corner C, then insert corner B, followed by corner D, to complete the installation of the corners.

#### Graphic Removal



To remove the graphic from the frame, locate the fabric pull tab. Gently pull up on the tab to remove the fabric.

#### Step 3



Once all corners are inserted, press one silicon edge into channel from corners and work toward the center. Make sure welt is fully inserted into channel. Continue until all sides are done. Smooth out edges of graphic.

#### 1) Install SEG graphics to assembled panels as shown.



Steps:

© 2019

- Attach shelves, to panel [7], thru holes in graphic.
  Connect lights to top of display where desired. See Light Connection detail.





#### Completed Assembly



© 2019

#### Order #XXXXX GOD-1558 Counter Assembly