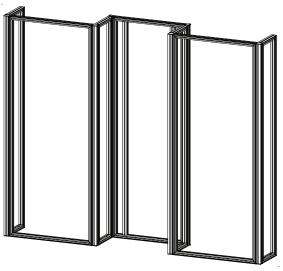

Caps Both Ends
- 5 1 14.125"w x 95"h Gravitee Panel
- 6 1 95"h Gravitee Corner Post
- 7 1 32.5"w x 95"h Gravitee Panel w/ Two 91.904" S44
- 8 1 95"h Gravitee Corner Post
- 9 1 14.125"w x 95"h Gravitee Panel
- 10 1 94.5"h Gravitee Corner Post w/ Caps Both Ends
- 11 1 38"w x 95"h Gravitee Panel
- 1 94.5"h Gravitee Corner Post w/ Caps Both Ends
- 13 1 14.125"w x 95"h Gravitee Panel

# Light Connection Light to Light Attachment Connect lights together as shown. Light to Transformer Attachment Connector Connector

#### Steps:

 Starting with panel [1], connect panels and posts together in numerical order.
 See Gravitee Panel Assembly sheet for assembly instruction and GK-1014 Corner Post Orientation sheet.

#### ★ Keep all vertical extrusions attached inside panels.



www.classicexhibits.com









## SEG Graphic Attachment





Step 1

Insert corner A. Turn edge of graphic so silicon welt is perpendicular to face of graphic. Insert narrow side of welt with fabric to outside into the channel. Repeat for other side of this corner.



#### Step 2

Repeat Step 1 for opposite corner C, then insert corner B, followed by corner D, to complete the installation of the corners.

#### Graphic Removal



To remove the graphic from the frame, locate the fabric pull tab. Gently pull up on the tab to remove the fabric.

#### Step 3



Once all corners are inserted, press one silicon edge into channel from corners and work toward the center. Make sure welt is fully inserted into channel. Continue until all sides are done. Smooth out edges of graphic.

#### 1) Install SEG graphics to assembl