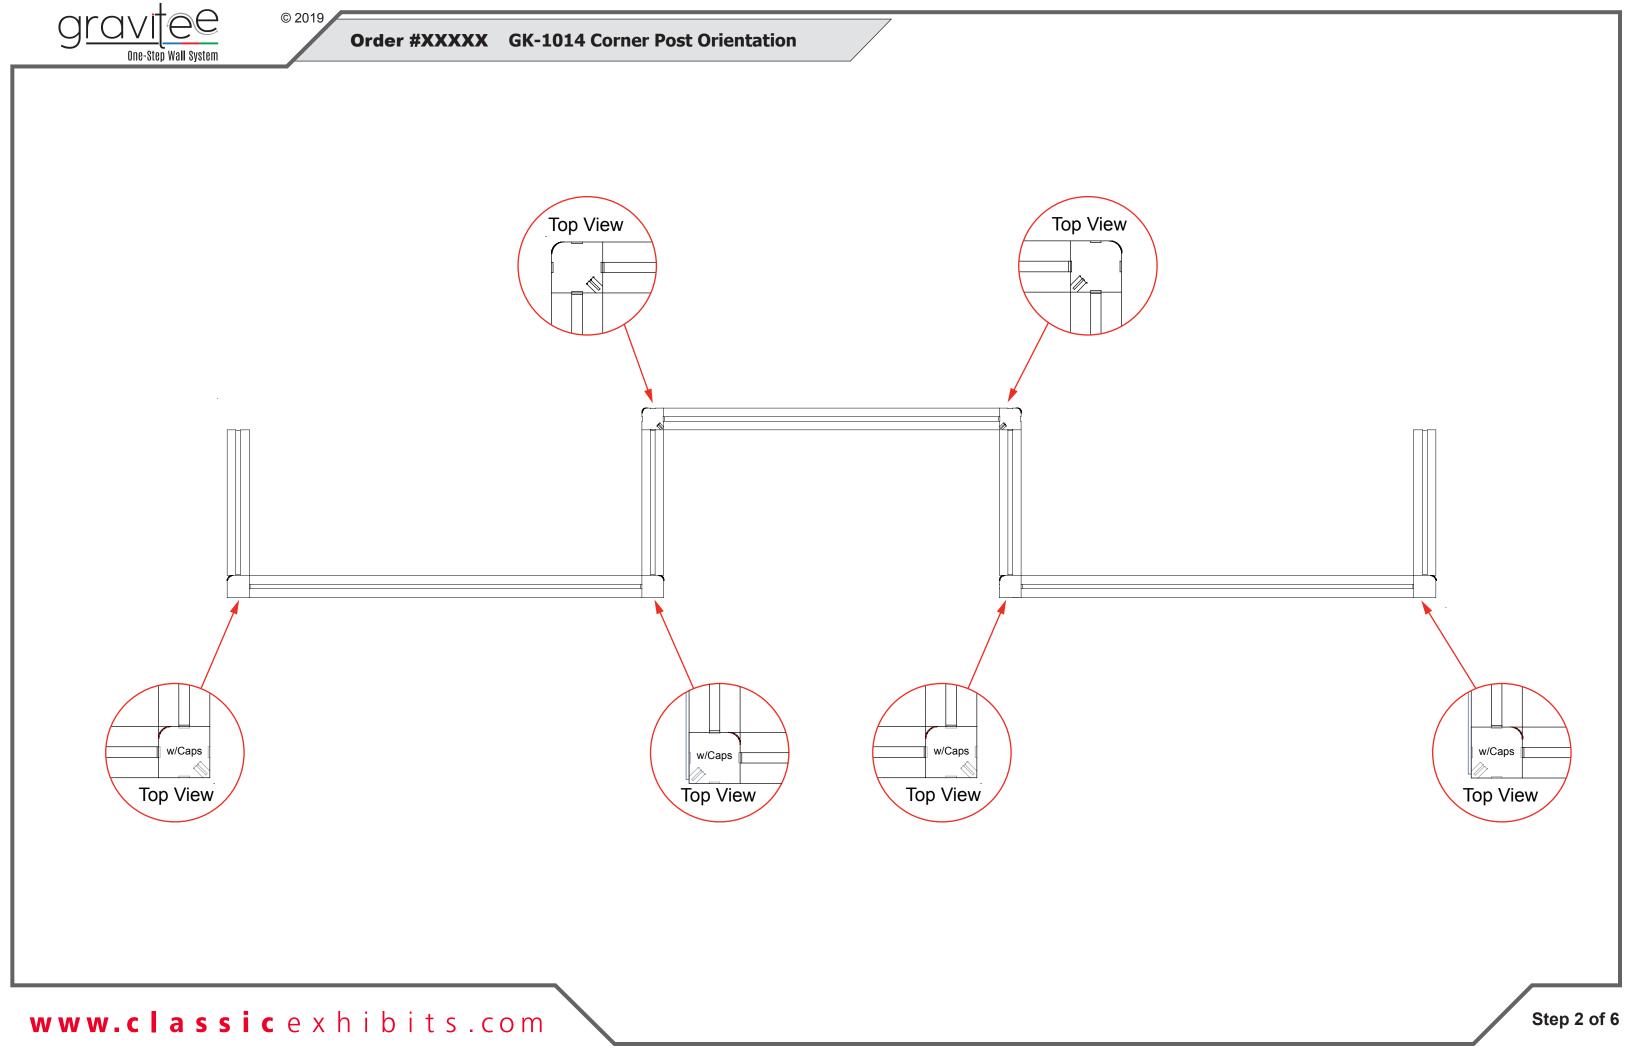

#### **Corner Connector**

Top View Note: Orientation of Corner Connector may change.

© 2019

Order #XXXXX Crate Packing

#### Steps:

 Starting with panel [1], connect panels and posts together in numerical order.
 See Gravitee Panel Assembly sheet for assembly instruction and GK-1014 Corner Post Orientation sheet.