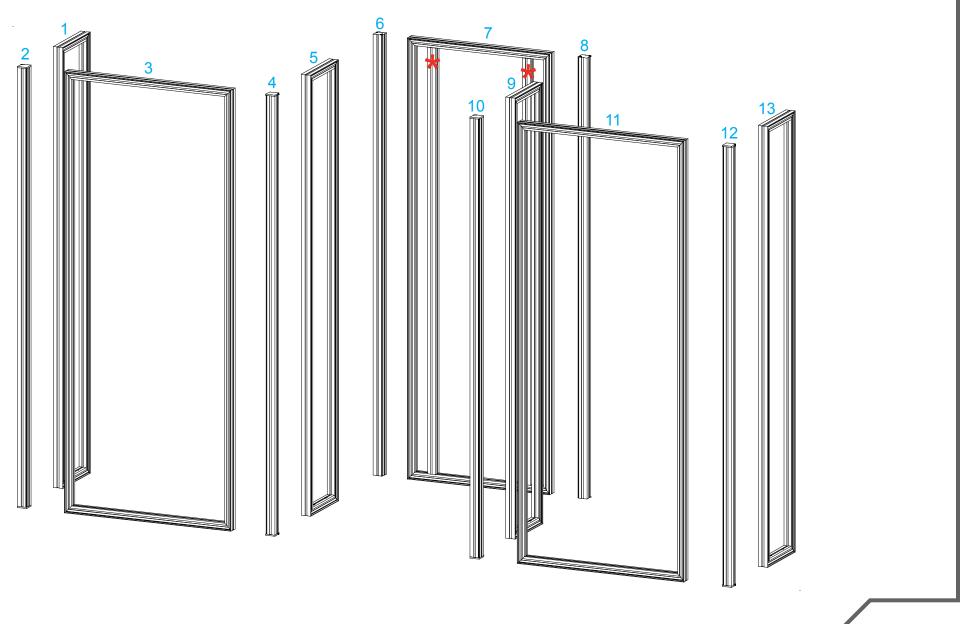

#### Order #XXXXX GK-1014 Assembly

- Item Qty. Description
  - 1 14.125"w x 95"h Gravitee Panel
- 2 1 94.5"h Gravitee Corner Post w/ Caps Both Ends

© 2019

- 3 1 38"w x 95"h Gravitee Panel
- 4 1 94.5"h Gravitee Corner Post w/ Caps Both Ends
- 5 1 14.125"w x 95"h Gravitee Panel
- 6 1 95"h Gravitee Corner Post
- 7 1 32.5"w x 95"h Gravitee Panel w/ Two 91.904" S44
- 8 1 95"h Gravitee Corner Post
- 9 1 14.125"w x 95"h Gravitee Panel
- 10 1 94.5"h Gravitee Corner Post w/ Caps Both Ends
- 11 1 38"w x 95"h Gravitee Panel
- 1 94.5"h Gravitee Corner Post w/ Caps Both Ends
- 13 1 14.125"w x 95"h Gravitee Panel

#### Steps:

 Starting with panel [1], connect panels and posts together in numerical order.
 See Gravitee Panel Assembly sheet for assembly instruction and GK-1014 Corner Post Orientation sheet.

#### ★ Keep all vertical extrusions attached inside panels.

www.classicexhibits.com