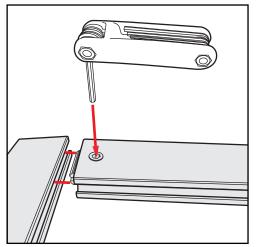

## Disassembly

- For loss prevention, tighten all set screws and locks during disassembly.

Hex Tool - Essential for Assembly

Part Identification - Numbering

Spline Connection

Extrusion & Lock Connection

Engaged Lock

Base Plate & Extrusion Connection