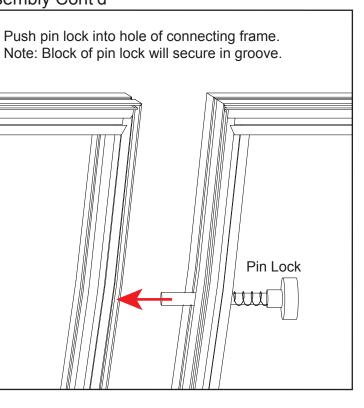

## Side-by-Side Disassembly

- 1) Pull pin lock outwards to disengage.
- 2) Pull frames upward and apart at the same time to detatch.