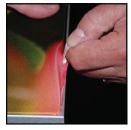

#### Graphic Removal

To remove the graphic from the frame, locate the fabric pull tab. Gently pull up on the tab to remove the fabric.