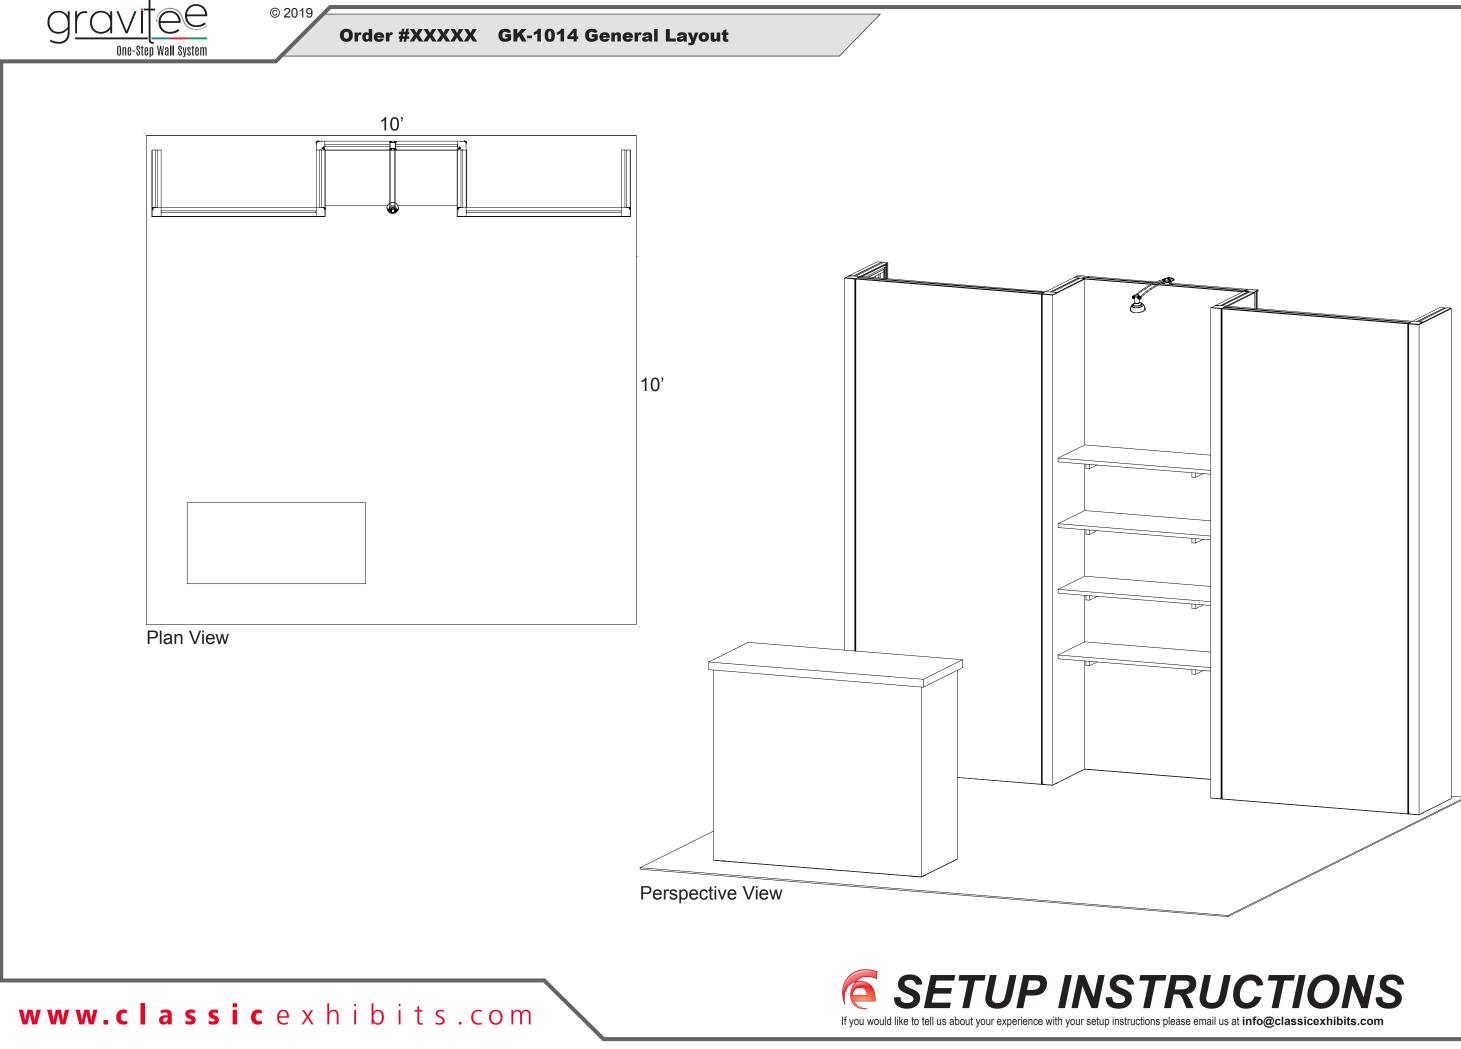

#### © 2019 Order #XXXXX GK-1014 Grid View

www.classicexhibits.com

1

#### Order #XXXXX GK-1014 Assembly

- Item Qty. Description
  - 1 14.125"w x 95"h Gravitee Panel
- 2 1 94.5"h Gravitee Corner Post w/ Caps Both Ends

© 2019

- 3 1 38"w x 95"h Gravitee Panel
- 4 1 94.5"h Gravitee Corner Post w/ Caps Both Ends
- 5 1 14.125"w x 95"h Gravitee Panel
- 6 1 95"h Gravitee Corner Post
- 7 1 32.5"w x 95"h Gravitee Panel w/ Two 91.904" S44
- 8 1 95"h Gravitee Corner Post
- 9 1 14.125"w x 95"h Gravitee Panel
- 10 1 94.5"h Gravitee Corner Post w/ Caps Both Ends
- 11 1 38"w x 95"h Gravitee Panel
- 1 94.5"h Gravitee Corner Post w/ Caps Both Ends
- 13 1 14.125"w x 95"h Gravitee Panel

#### Steps:

 Starting with panel [1], connect panels and posts together in numerical order.
 See Gravitee Panel Assembly sheet for assembly instruction and GK-1014 Corner Post Orientation sheet.

#### 1) Install SEG graphics to assembled panels as shown.

Steps:

© 2019

- Attach shelves, to panel [7], thru holes in graphic.
  Connect lights to top of display where desired. See Light Connection detail.