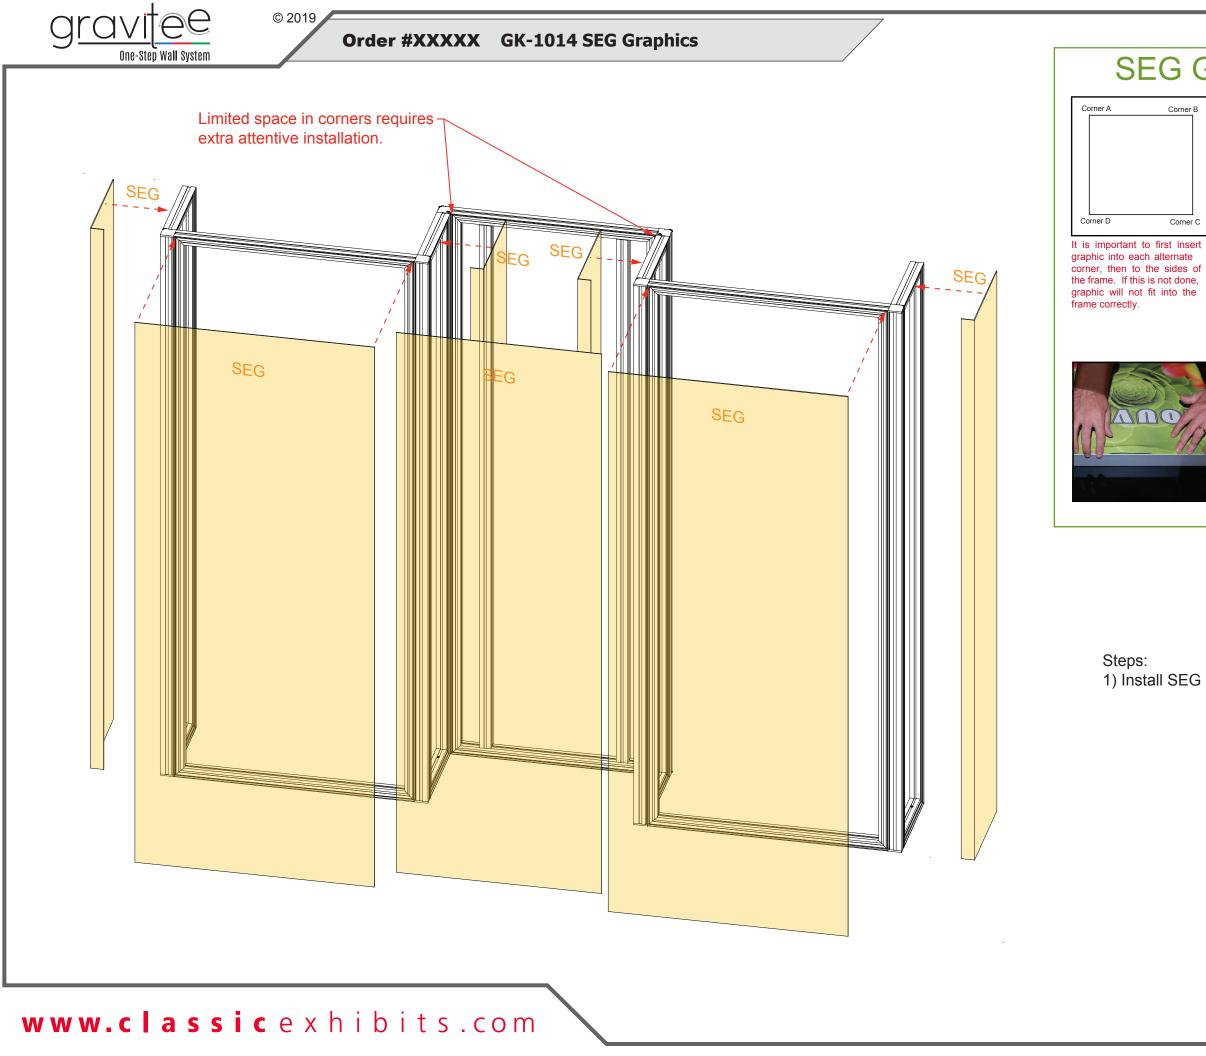

## SEG Graphic Attachment

Step 1

Insert corner A. Turn edge of graphic so silicon welt is perpendicular to face of graphic. Insert narrow side of welt with fabric to outside into the channel. Repeat for other side of this corner.

#### Step 2

Repeat Step 1 for opposite corner C, then insert corner B, followed by corner D, to complete the installation of the corners.

#### Step 3

Once all corners are inserted, press one silicon edge into channel from corners and work toward the center. Make sure welt is fully inserted into channel. Continue until all sides are done. Smooth out edges of graphic.

#### 1) Install SEG graphics to assembled panels as shown.

Steps:

© 2019

- Attach shelves, to panel [7], thru holes in graphic.
  Connect lights to top of display where desired. See Light Connection detail.