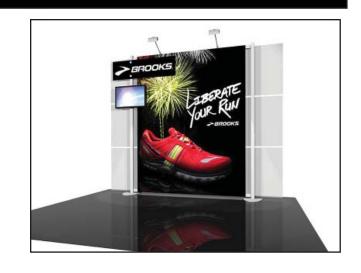

| GRAPHIC SPECS                     |                                                        |
|-----------------------------------|--------------------------------------------------------|
| PRODUCT NAME:                     | RE -1018                                               |
|                                   |                                                        |
| GRAPHIC-A: BA                     | ACK WALL LEFT (QTY-1)                                  |
| Material:                         | Perimeter Velcro Fabric                                |
| Treatment:                        | Per. Velcro                                            |
| Annrow                            |                                                        |
| Approx:                           | 66.00" x 85.75"                                        |
| GRAPHIC-B:                        | DTS HEADER (QTY-1)                                     |
| GRAPHIC-B:                        | DTS HEADER (QTY-1)  1/8" EcoBoard                      |
| GRAPHIC-B:                        | DTS HEADER (QTY-1)                                     |
| GRAPHIC-B:  Material:  Treatment: | DTS HEADER (QTY-1)  1/8" EcoBoard  SS Full Color Print |
| GRAPHIC-B:  Material:  Treatment: | DTS HEADER (QTY-1)  1/8" EcoBoard  SS Full Color Print |