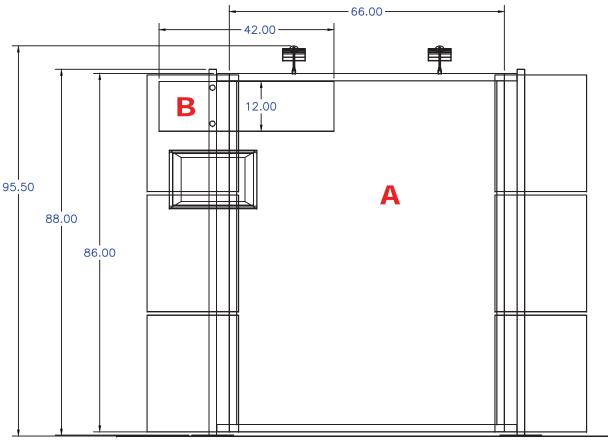

NOTE: These dimensions are for graphic layout purposes. Graphic needs to be cut and test fitted to frame.

NOTE: Graphic files must be @ 150 dpi Finished Size. DO NOT send Flattened Files. Production can not manipulate the content, proportion or color of these files.

| GRAPHIC SPECS                     |                                                        |
|-----------------------------------|--------------------------------------------------------|
| PRODUCT NAME:                     | RE -1018                                               |
|                                   |                                                        |
| GRAPHIC-A: BA                     | ACK WALL LEFT (QTY-1)                                  |
| Material:                         | Perimeter Velcro Fabric                                |
| Treatment:                        | Per. Velcro                                            |
| Annrow                            |                                                        |
| Approx:                           | 66.00" x 85.75"                                        |
| GRAPHIC-B:                        | DTS HEADER (QTY-1)                                     |
| GRAPHIC-B:                        | DTS HEADER (QTY-1)  1/8" EcoBoard                      |
| GRAPHIC-B:                        | DTS HEADER (QTY-1)                                     |
| GRAPHIC-B:  Material:  Treatment: | DTS HEADER (QTY-1)  1/8" EcoBoard  SS Full Color Print |
| GRAPHIC-B:  Material:  Treatment: | DTS HEADER (QTY-1)  1/8" EcoBoard  SS Full Color Print |