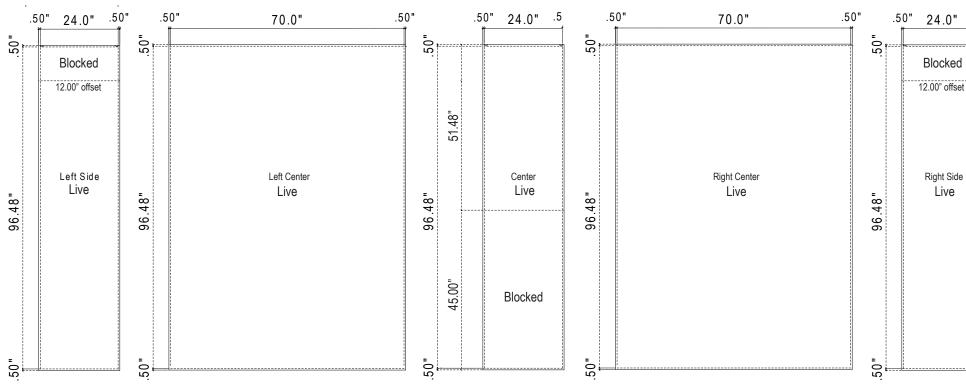

NOTE: These dimensions are for graphic layout purposes. Graphic needs to be cut and test fitted to frame.

NOTE: Graphic files must be @ 150 dpi Finished Size.

DO NOT send Flattened Files.

Production can not manipulate the content, proportion or color of these files.

Live Area = 23"w x 95.48"h with .5" BLEED top, bottom, left and right Finished Size = 24"w x 96.48"h

Sew Hook Velcro into all 4 sides of the Front Face

Live Area = 69"w x 95.48"h with .5" BLEED top, bottom, left and right Finished Size = 70"w x 96.48"h

Sew Hook Velcro into all 4 sides of the Front Face

Live Area = 23"w x 95.48" with .5" BLEED top, bottom left and right Finished Size = 24"w x 96

Sew Hook Velcro into all 4

Live Area = 69"w x 95.48"h with .5" BLEED top, bottom, left and right Finished Size = 70"w x 96.48"h

Sew Hook Velcro into all 4 sides of the Front Face

Live Area = 23"w x 95.48"h with .5" BLEED top, bottom, left and right Finished Size = 24"w x 96.48"h

Sew Hook Velcro into all 4 sides of the Front Face