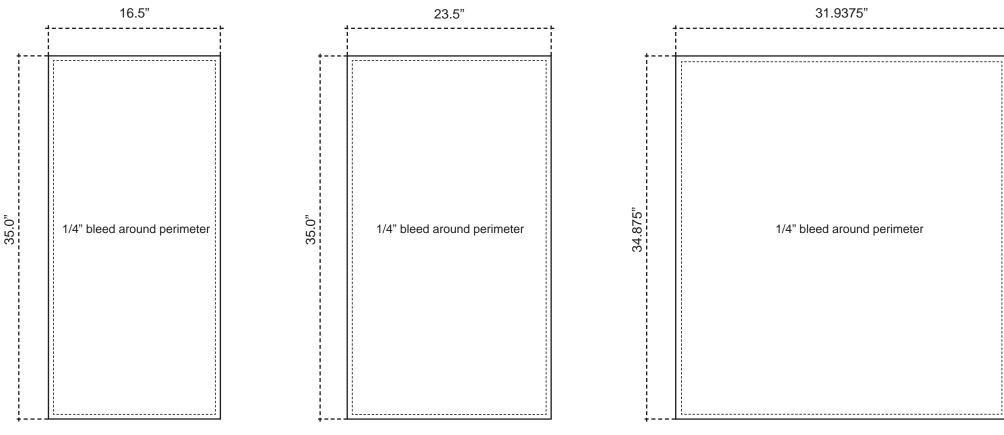

## Example of PRINT/CUT SIZES:

NOTE: These dimensions are for graphic layout purposes. Graphic needs to be cut and test fitted to frame.

NOTE: Graphic files must be @ 150 dpi Finished Size.

DO NOT send Flattened Files.

Production can not manipulate the content, proportion or color of these files.