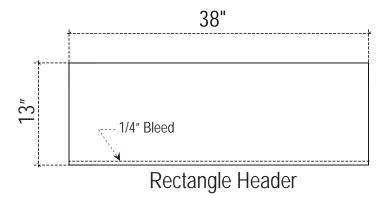

nd right Finished Size = 70"w x 96.48"h

Sew Hook Velcro into all 4 sides of the Front Face

Live Area = 23"w x 95.48"h with .5" BLEED top, bottom, left and right Finished Size = 24"w x 96.48"h

Sew Hook Velcro into all 4 sides of the Front Face

NOTE: These dimensions are for graphic layout purposes. Graphic needs to be cut and test fitted to frame.

NOTE: Graphic files must be @ 150 dpi Finished Size.

DO NOT send Flattened Files.

Production can not manipulate the content, proportion or color of these files.

## Example of PRINT/CUT SIZES:





## **FINISHING**

- Sew ½" black Velcro to the front perimeter of the graphic.
- A The 4 corner notches are cut ½" in from the edge and ¼"h x ¾"w.
- © Measure up an additional 13.875" from the top edge of the first notch. Notch is 3"h x ¼" w.





NOTE: These dimensions are for graphic layout purposes. Graphic needs to be cut and test fitted to frame.

NOTE: Graphic files must be @ 150 dpi Finished Size.

DO NOT send Flattened Files.

Production can not manipulate the content, proportion or color of these files.





RE-1213 Workstation Kiosk

VK-1659 Attached Counter

RE1228 Small Curved Reception Counter