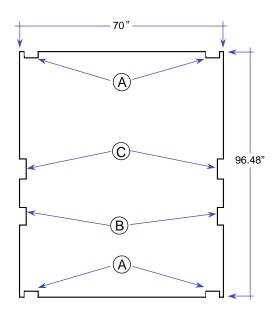

## **FINISHING**

- Sew ½" black Velcro to the front perimeter of the graphic.
- A The 4 corner notches are cut ½" in from the edge and ¼"h x ¾"w.
- © Measure up an additional 13.875" from the top edge of the first notch. Notch is 3"h x ¼" w.