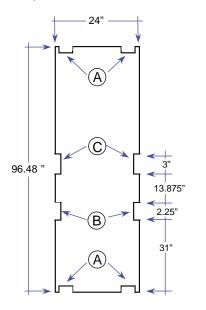

## **FINISHING**

- Sew ½" black Velcro to the front perimeter of the graphic.
- A The 4 corner notches are cut ½" in from the edge and ¼"h x ¾"w.
- © Measure up an additional 13.875" from the top edge of the first notch. Notch is 3"h x ¼" w.