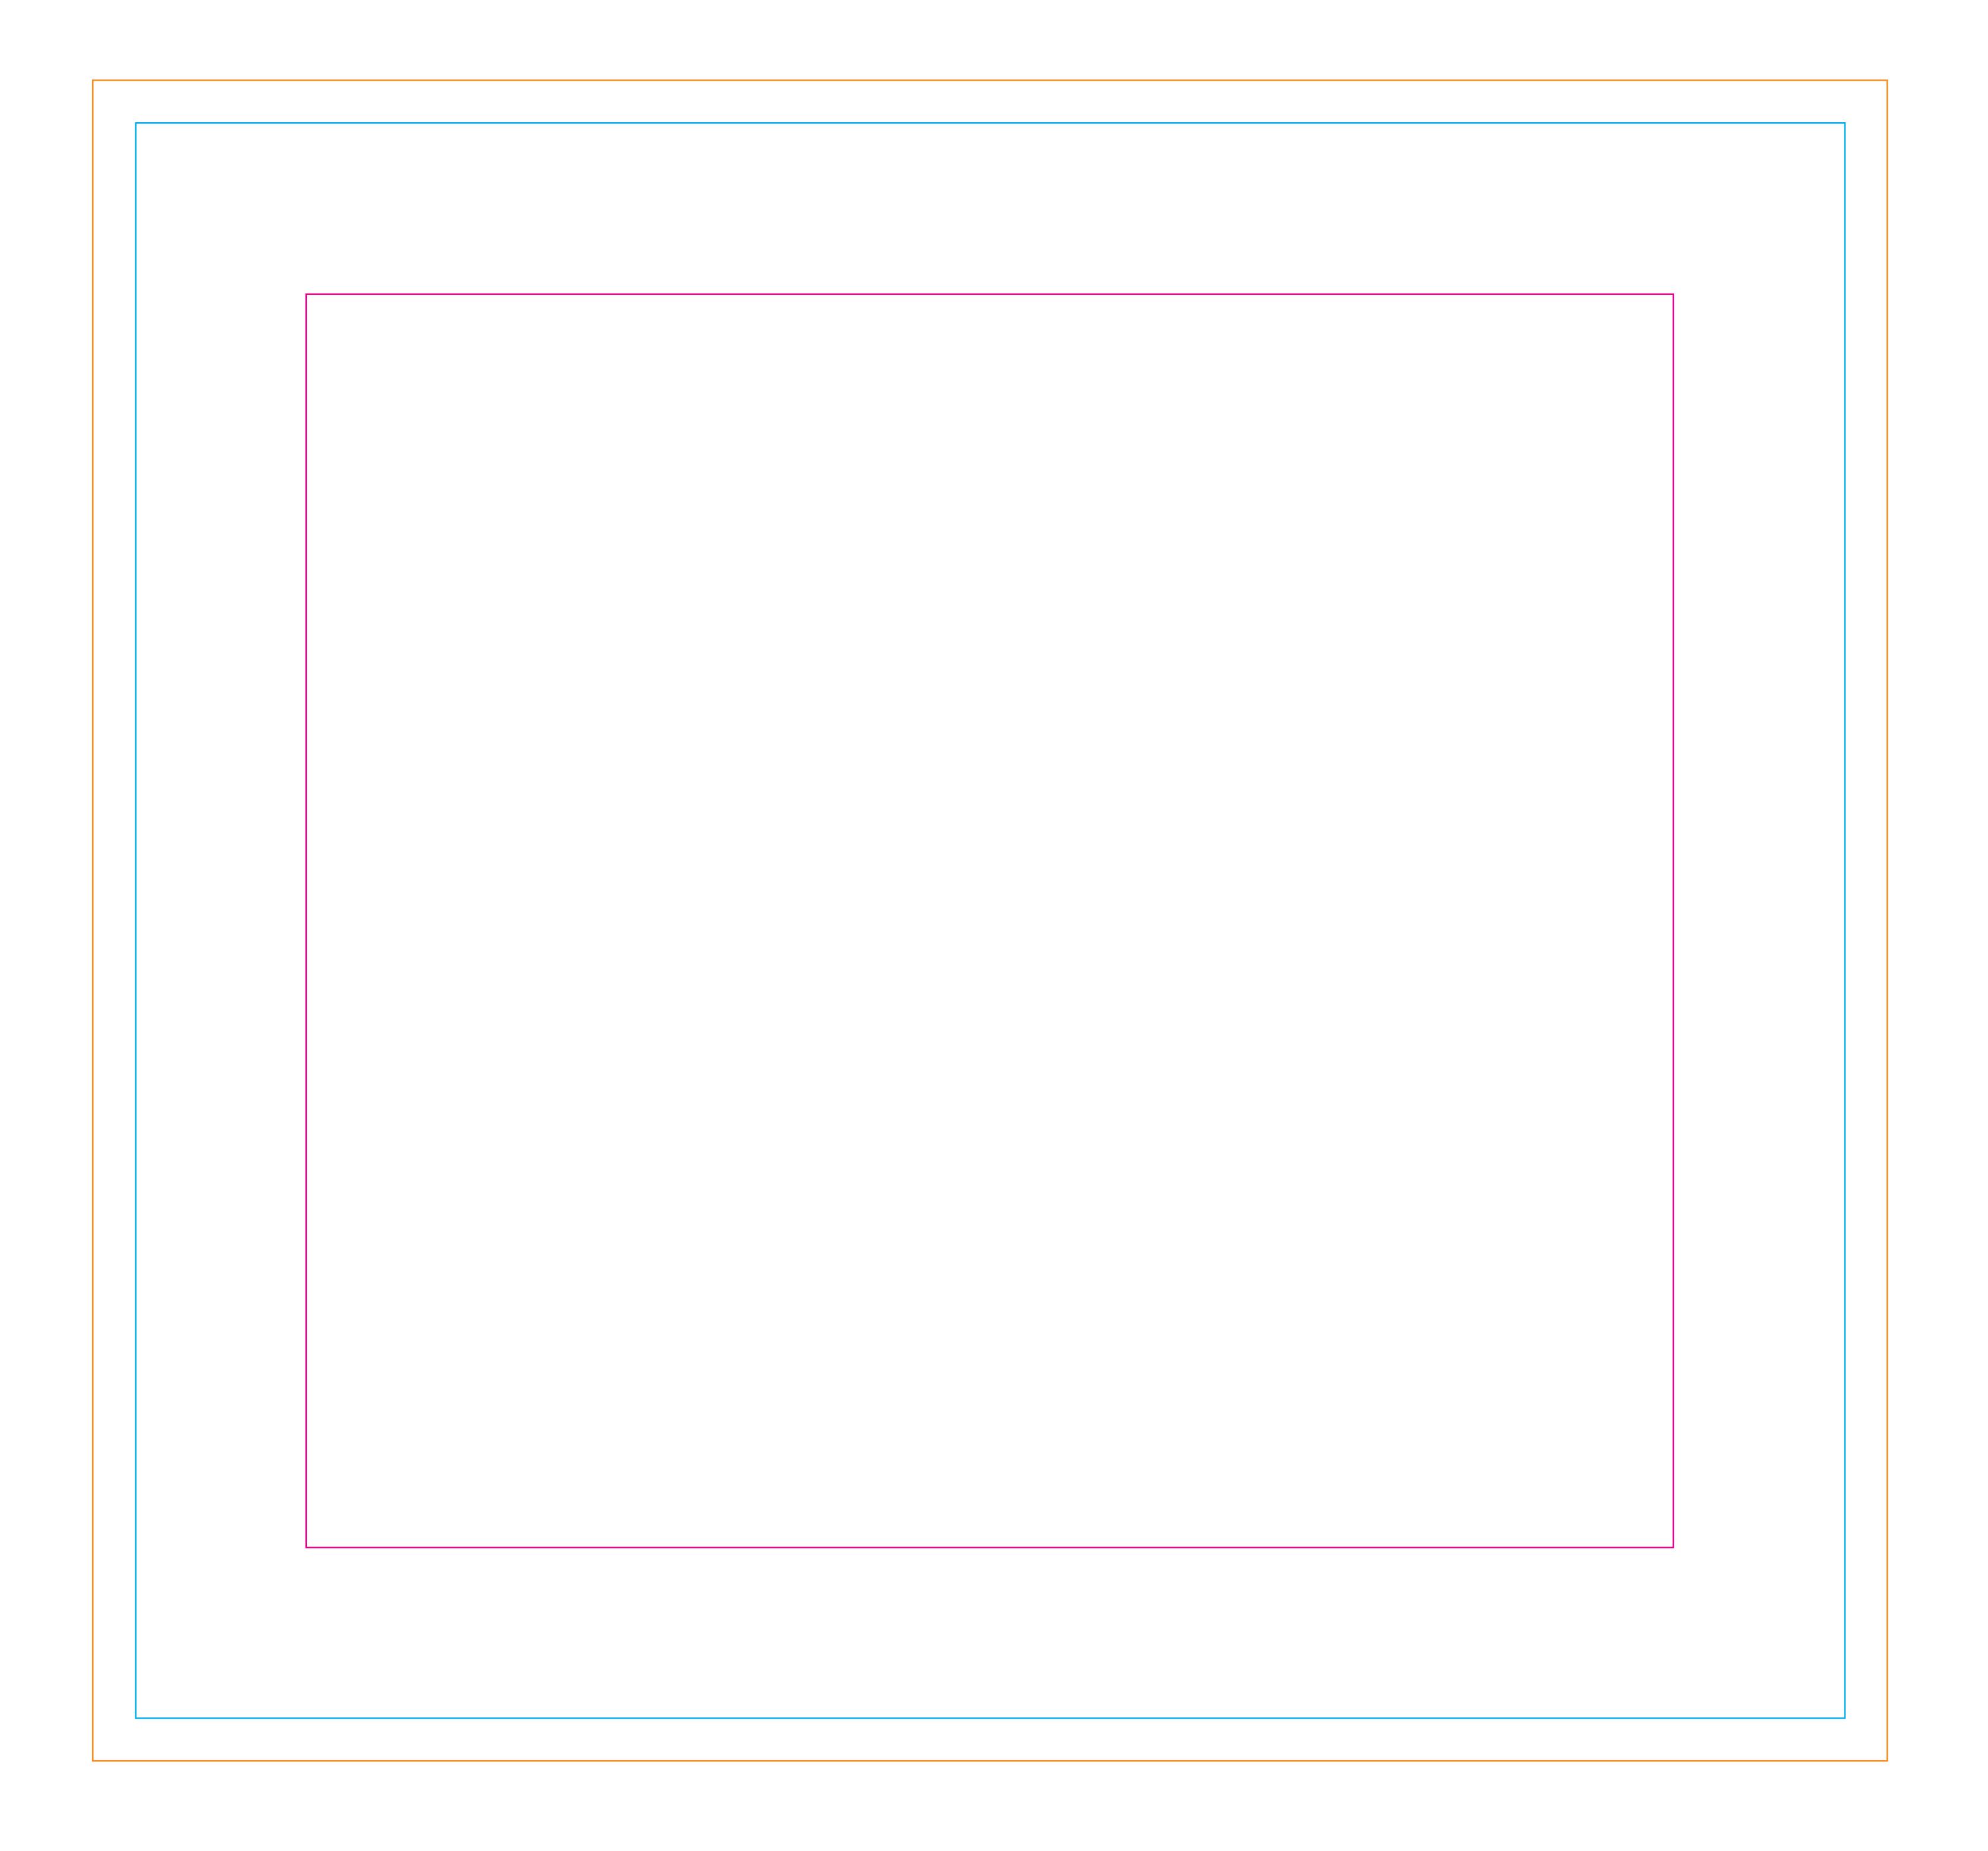

5" in - least amount of distortion

3" in - distortion becomes more apparent

1" in - distortion very noticeable