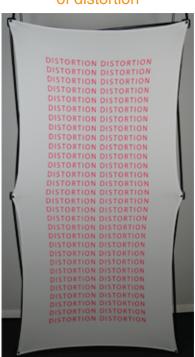

Artwork provided w/out bleed

Image bled out for print size

Finished Size

X-Factor

Due to the nature of the Xpressions® graphics, we recommend keeping all artwork elements you do not want distorted (ie text, logos, or faces) 3-5" in on all sides. Examples below:

5" in - least amount of distortion

3" in - distortion becomes more apparent

1" in - distortion very noticeable