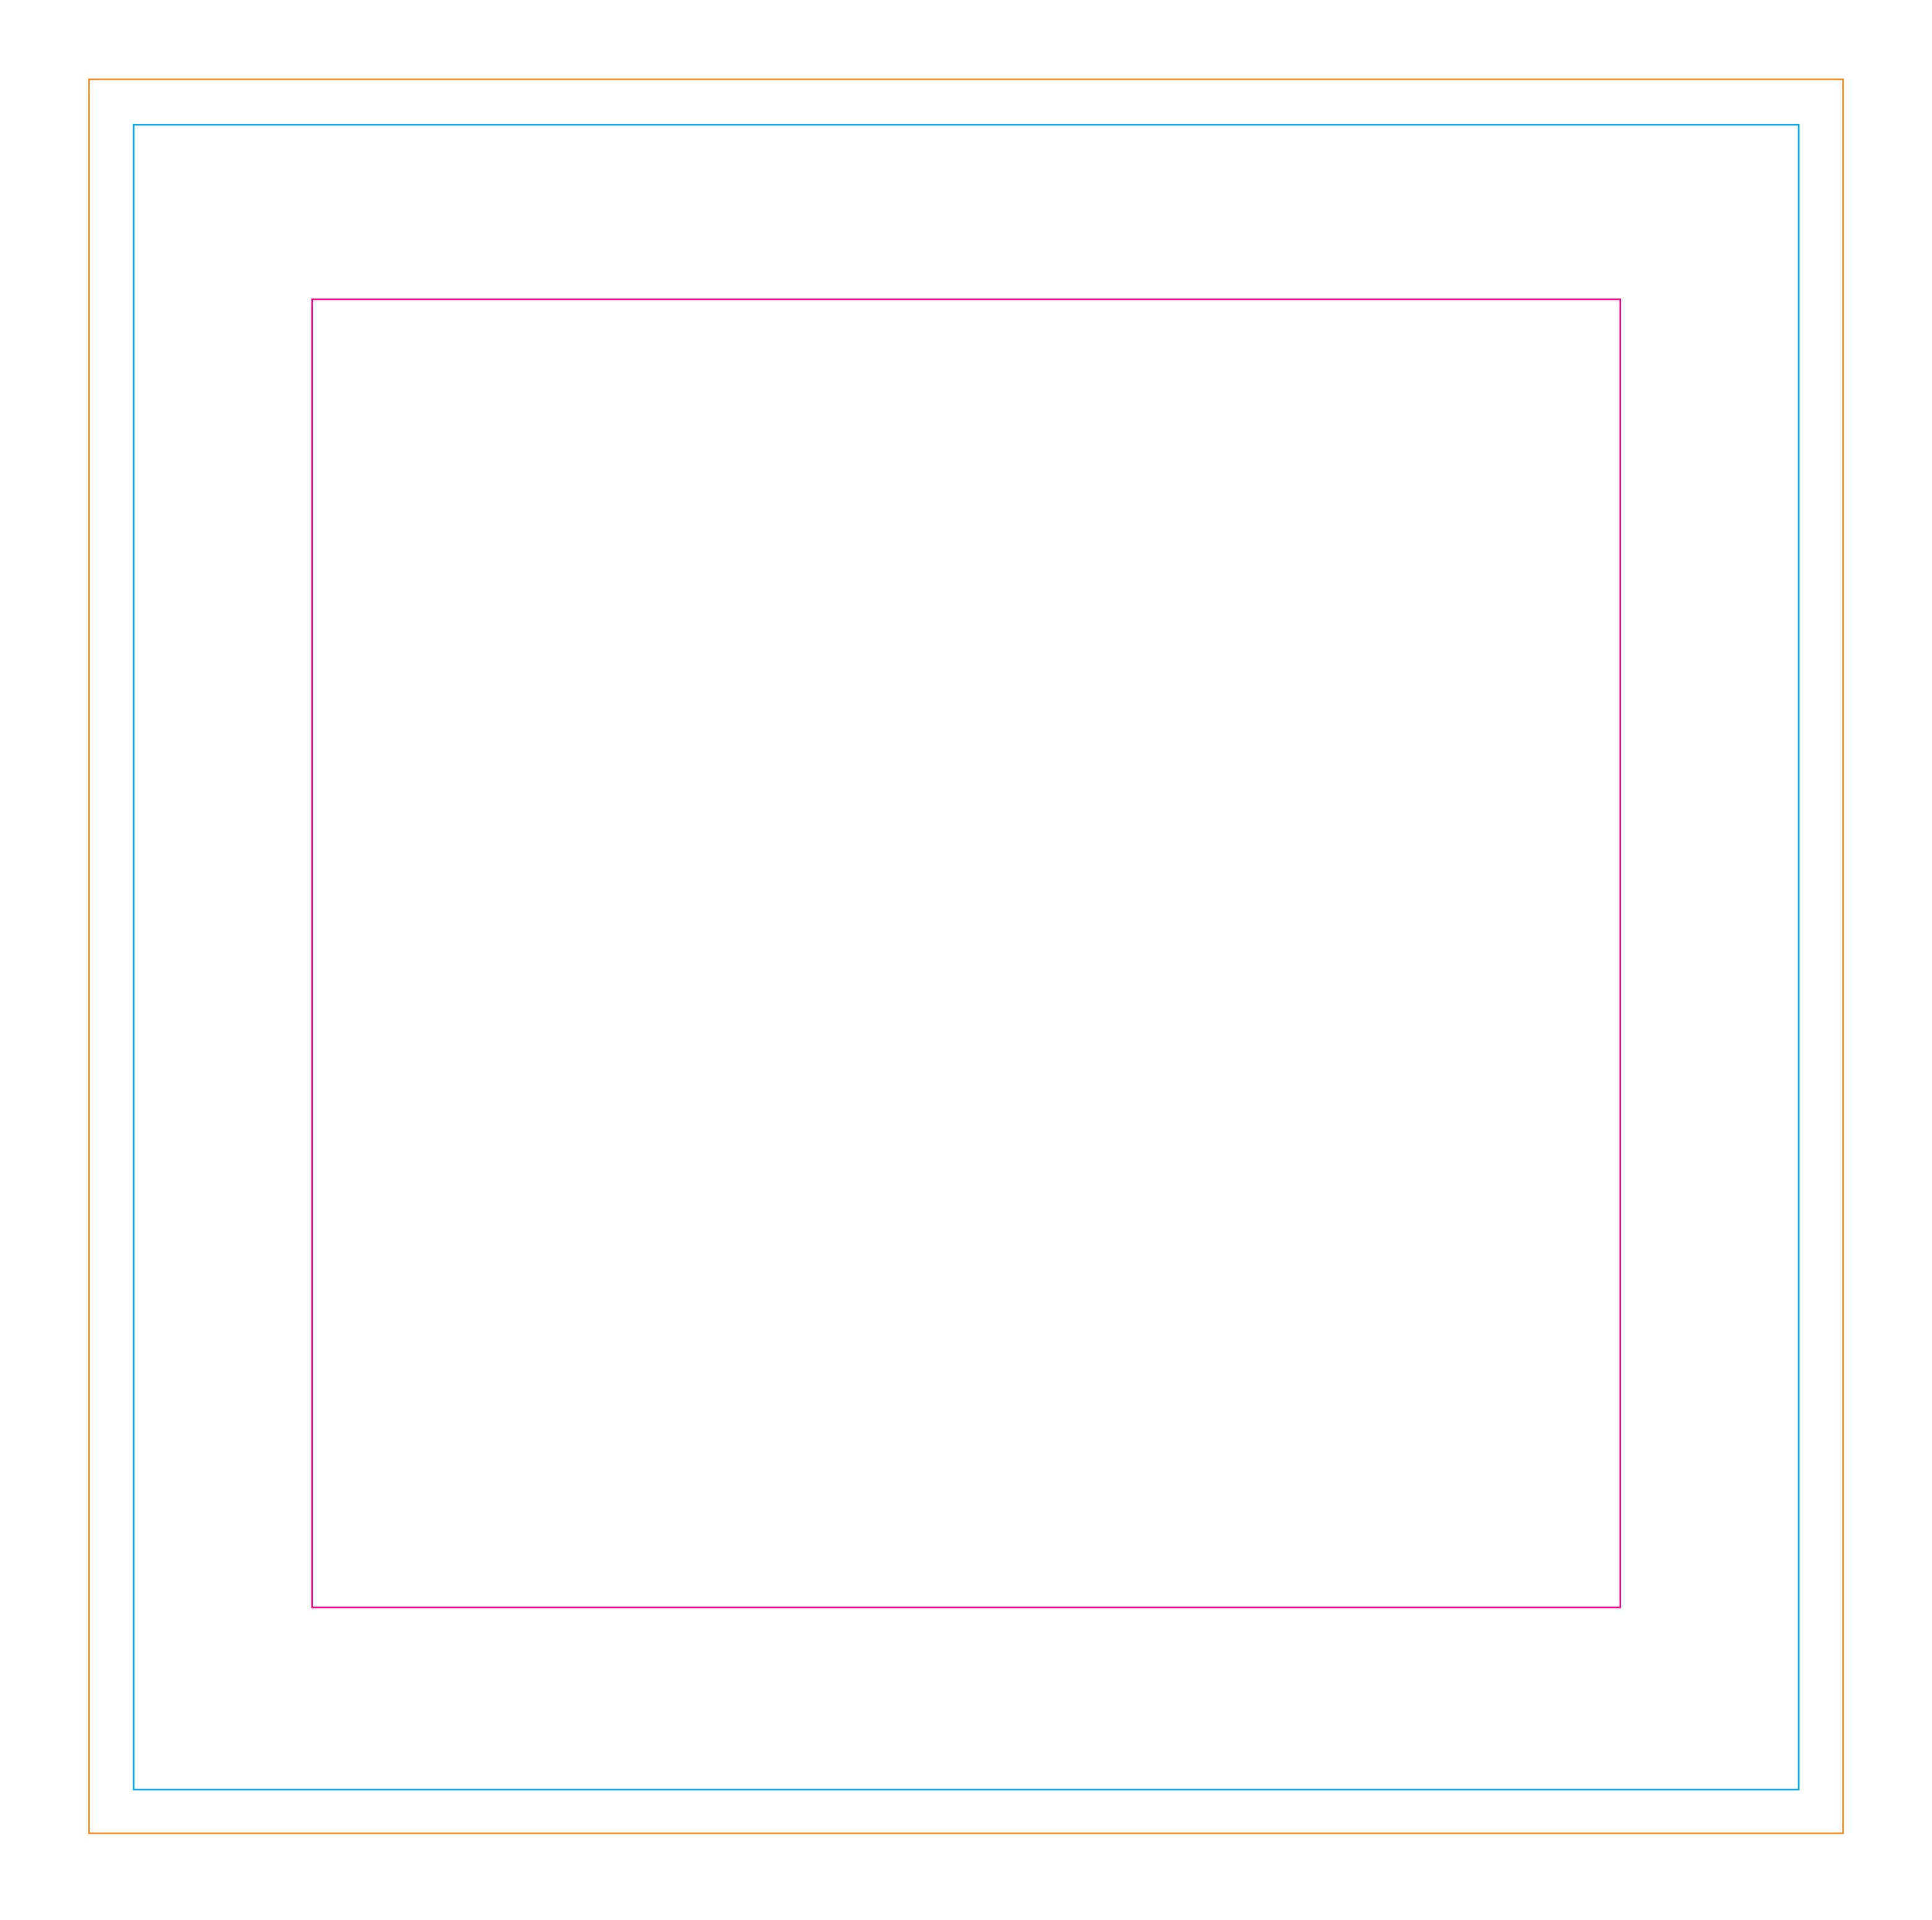

5" in - least amount of distortion

3" in - distortion becomes more apparent

1" in - distortion very noticeable