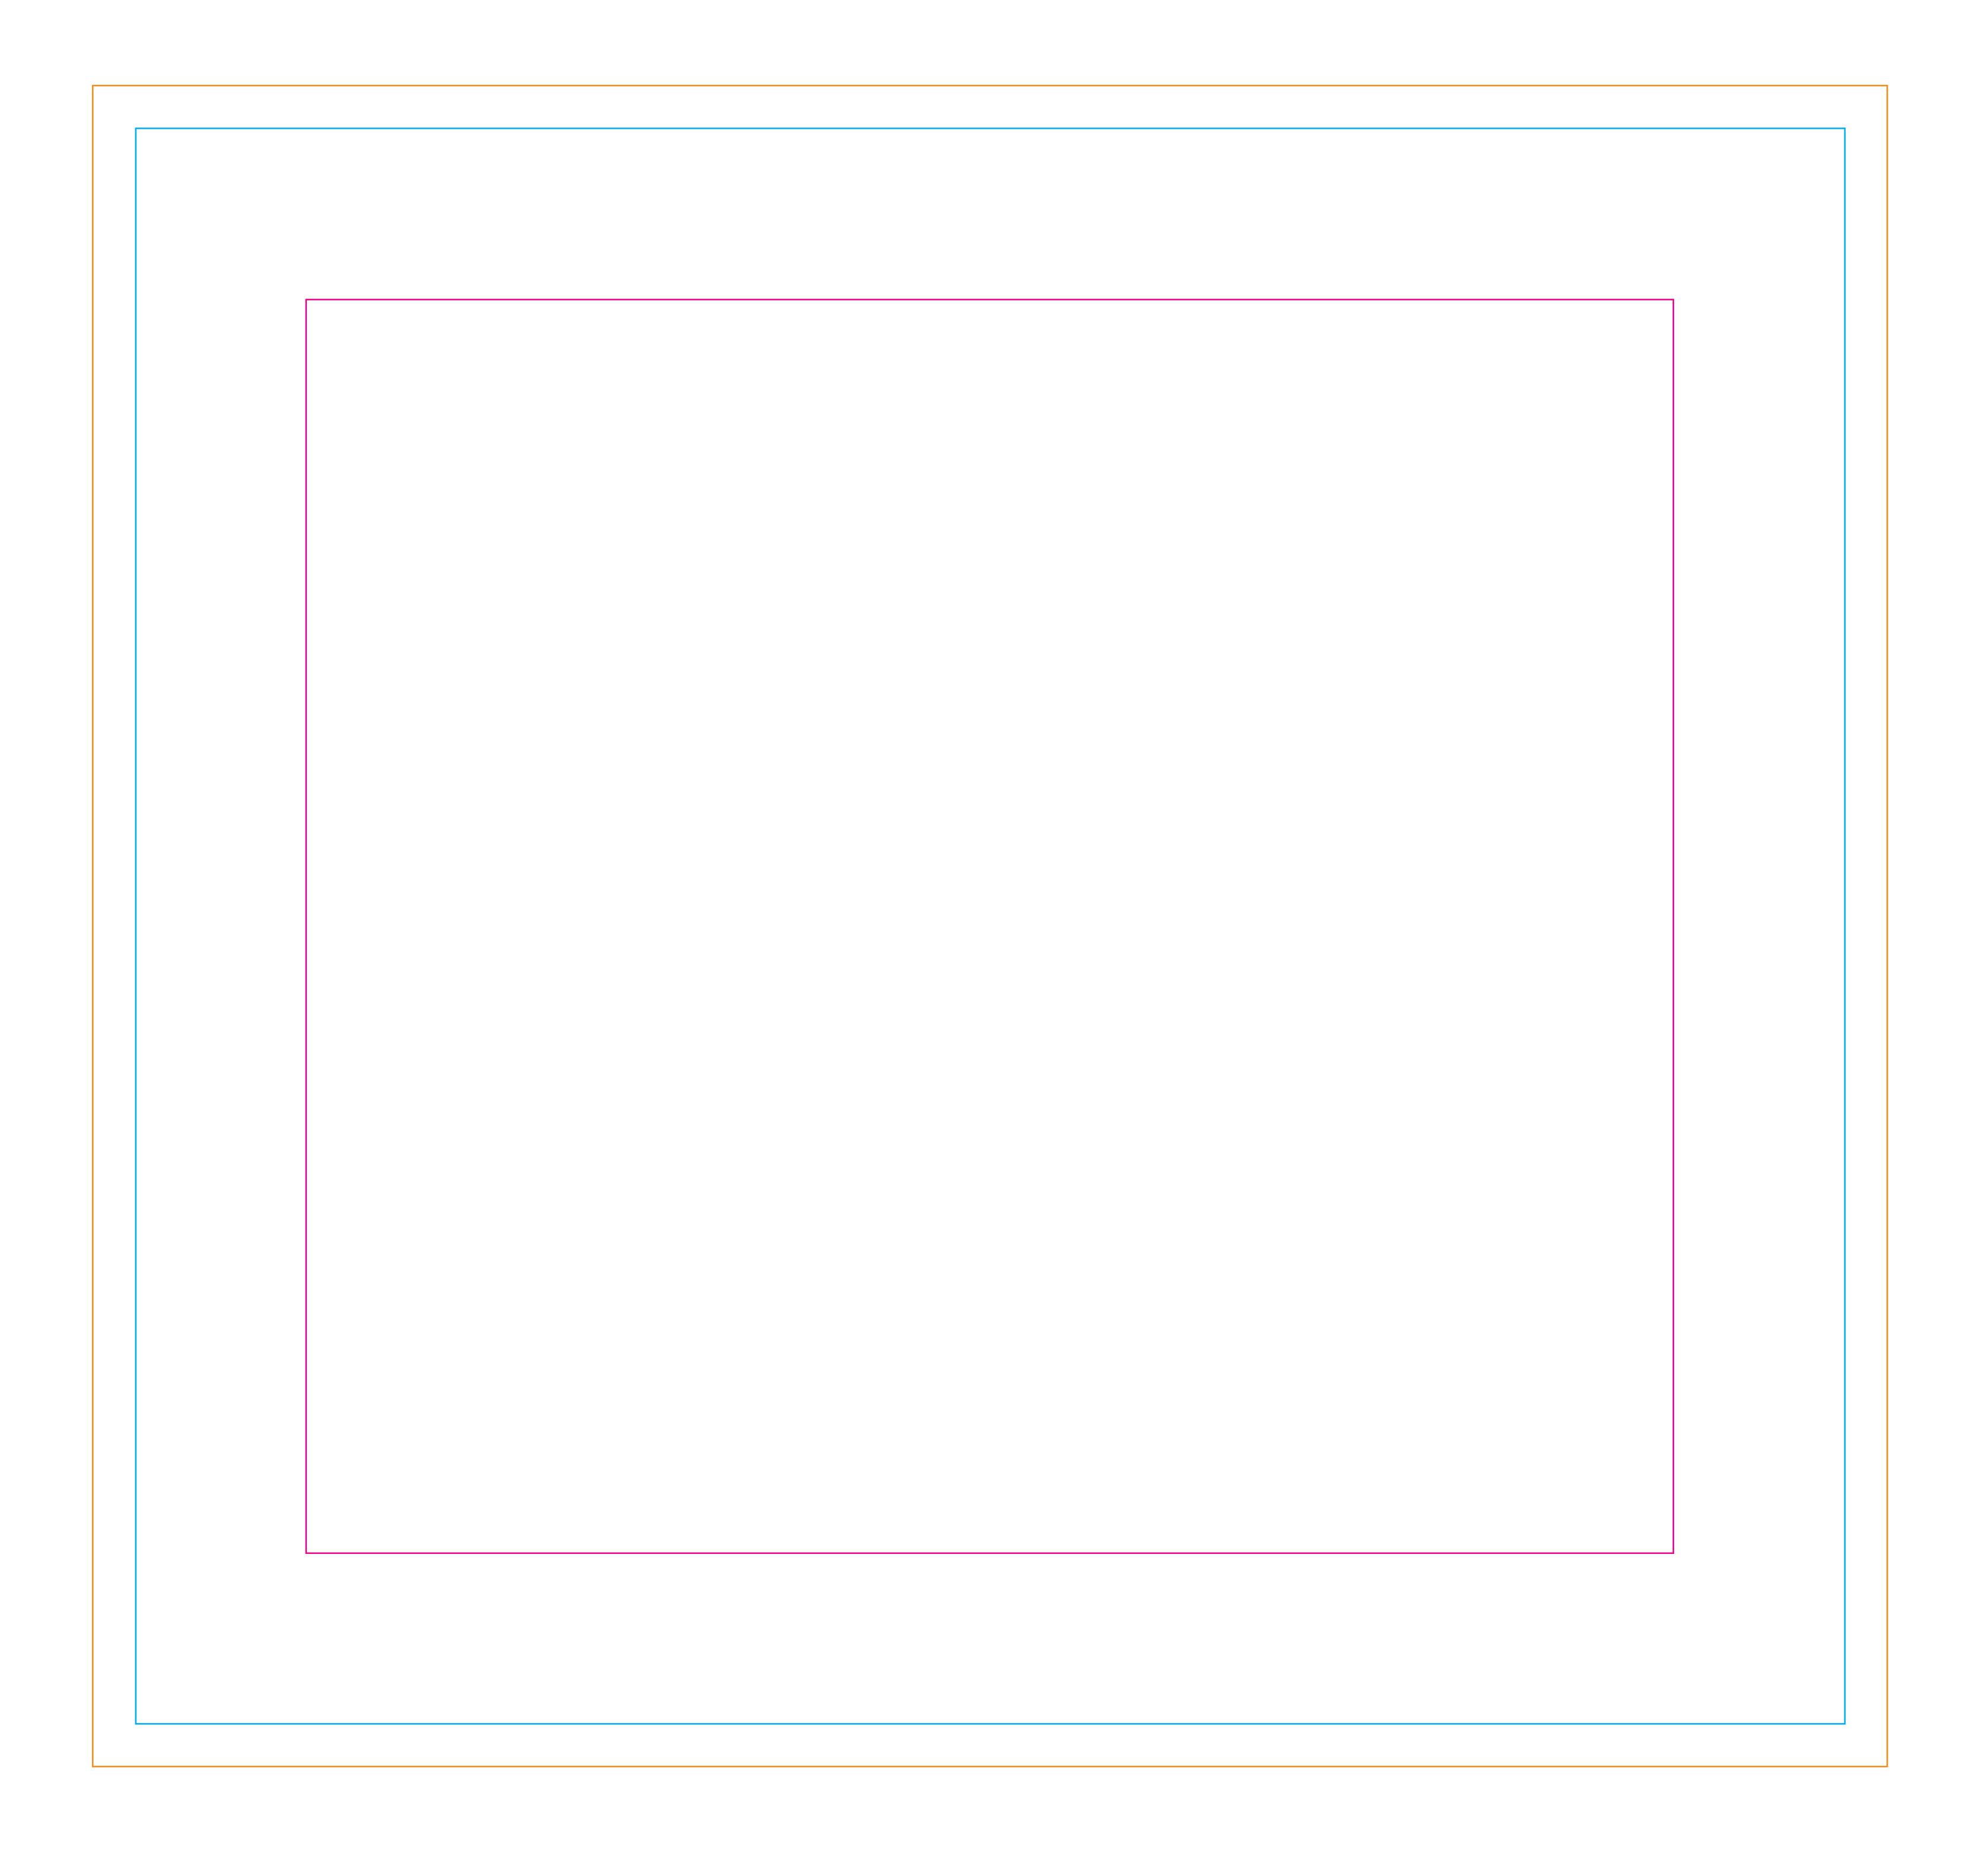

Artwork provided w/out bleed

Image bled out for print size

Finished Size

X-Factor

Due to the nature of the Xpressions® graphics, we recommend keeping all artwork elements you do not want distorted (ie text, logos, or faces) 3-5" in on all sides. Examples below: