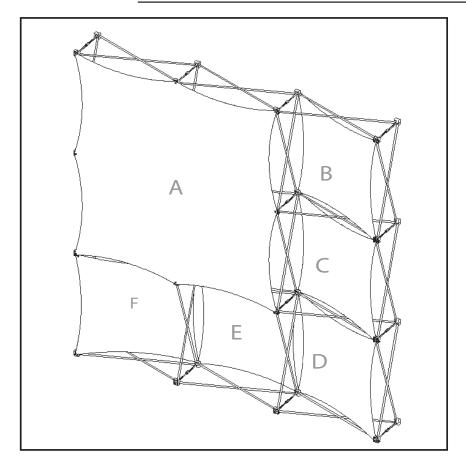

| Α                                                                    | Skin                                    | Size                                                          |     |
|----------------------------------------------------------------------|-----------------------------------------|---------------------------------------------------------------|-----|
|                                                                      | 58″<br>- <b>W</b> >                     | 58"                                                           | w   |
| 1                                                                    |                                         | x                                                             |     |
|                                                                      | 58"                                     | 58"                                                           | Н   |
| 2x2 Flat                                                             |                                         | 2x2 Flat Shown as<br>it will appear on the<br>Xpressions unit |     |
| В                                                                    | Skin                                    | Size                                                          |     |
| Ť                                                                    | 30"                                     | 30″                                                           | w   |
|                                                                      | 28"<br>— h                              | х                                                             | Н   |
| 1x1 Hor                                                              | izontal Thread                          | 28″                                                           | Н   |
| 1x1 Horizontal Thread Shown as it will appear on the Xpressions unit |                                         |                                                               |     |
| C                                                                    | Skin                                    | Size                                                          |     |
| Ť                                                                    | 30"<br>                                 | 30"                                                           | w   |
|                                                                      | 28"<br>— h -                            | х                                                             |     |
| 1x1 Horizontal Thread                                                |                                         | 28″                                                           | Н   |
| 1x1 Horizontal Thread Shown as it will appear on the Xpressions unit |                                         |                                                               |     |
| D                                                                    | Skin                                    | Size                                                          |     |
| <u>,</u>                                                             | 30"<br>                                 | 30″                                                           | w   |
| )                                                                    | 28"<br>h –                              | X                                                             |     |
| 1x1 Horizontal Thread                                                |                                         | 28″                                                           | Н   |
| 1x1 Horizontal Thread Shown as it will appear on the Xpressions unit |                                         |                                                               |     |
| E Skin Size                                                          |                                         |                                                               |     |
| 28″ ← →                                                              |                                         | 28"                                                           | W   |
| 28"                                                                  |                                         | ×                                                             | Н   |
|                                                                      |                                         | 28"<br>1x1 Flat Back Sho                                      | L., |
| 1x1                                                                  | as it will appear of<br>Xpressions unit | n the                                                         |     |
| F Skin Size                                                          |                                         |                                                               |     |
| 30″<br>₩→↑                                                           |                                         | 30"                                                           | W   |
| 28"                                                                  |                                         | ×                                                             |     |
| 1x1 Horizontal Thread                                                |                                         | 28″                                                           | Н   |
| 1x1 Horizontal Thread Shown as it will appear on the Xpressions unit |                                         |                                                               |     |
|                                                                      |                                         |                                                               |     |

It is recommended that all text and borders be 2" from the finish size

©2004/Patent Pending

2x2 Flat 58" x 58" (Template at full size)

1x1 Flat Front 28" x 28" (Template at full size)

NOTE: ALL SET UP INSTRUCTIONS APPLY TO THE 4X3 US SKIN SIZES AS WELL