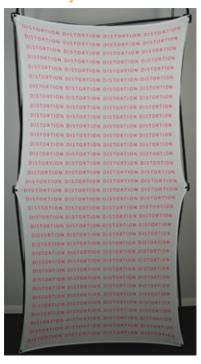

Artwork provided w/out bleed

Image bled out for print size

Finished Size

X-Factor

Due to the nature of the Xpressions® graphics, we recommend keeping all artwork elements you do not want distorted (ie text, logos, or faces) 3-5" in on all sides. Examples below:

5" in - least amount of distortion

3" in - distortion becomes more apparent

1" in - distortion very noticeable