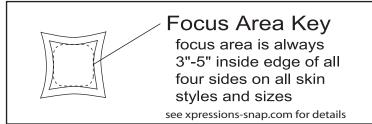

5" in - least amount of distortion

3" in - distortion becomes more apparent

1" in - distortion very noticeable