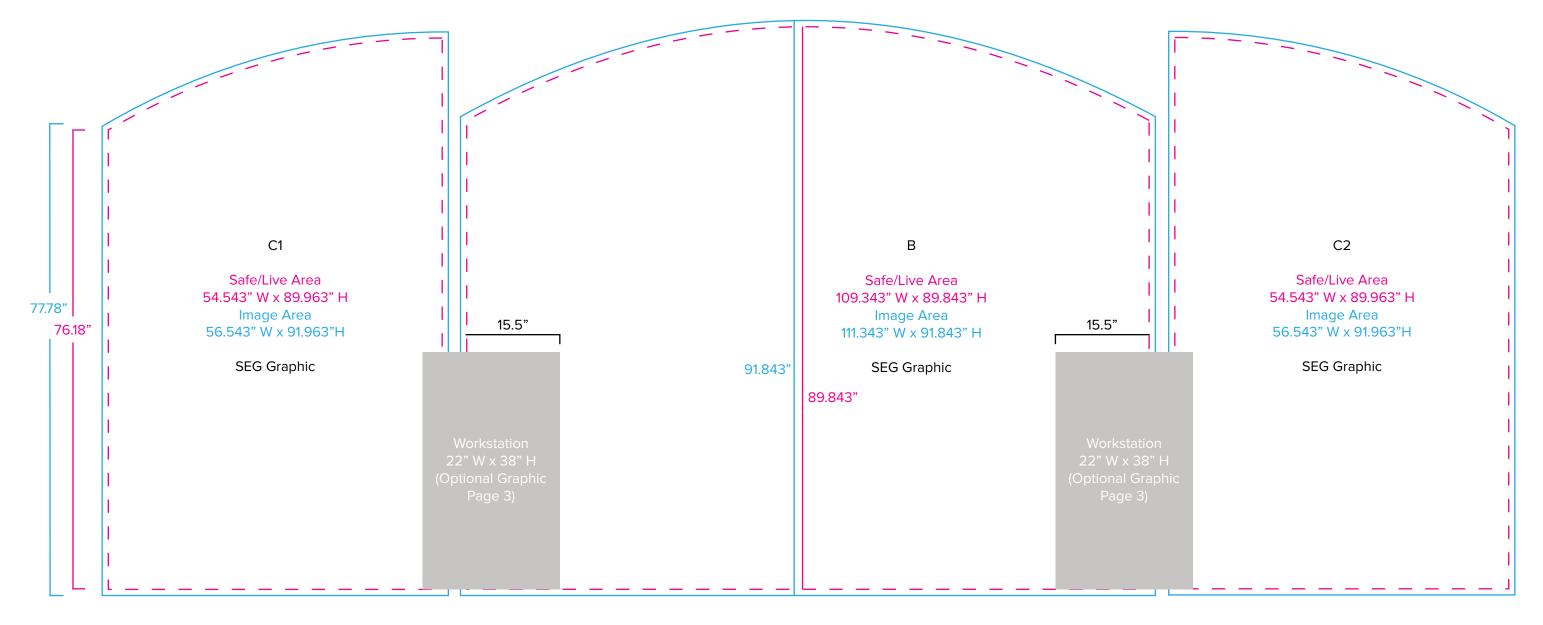

Graphic Template 10 x 20 Inline Exhibit Flat, Arched Center & Side Panels - SEG Graphics

NOTE: All Raster Art (jpg, tiff,psd, png, etc.) must be at least 100 dpi at print size. Standard kits are often customized. Please check with Customer Service to ensure that this template matches your specific job.