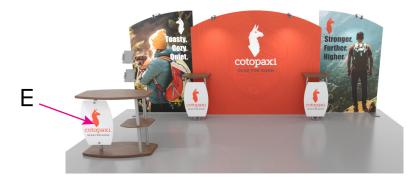

e often customized. Please check with Customer Service to ensure that this template matches your specific job.







## SYM-401

## Graphic Template Backwall Workstation Countertop – Vinyl Graphics Graphics NOT included in base price. Please request pricing.



NOTE: All Raster Art (jpg, tiff,psd, png, etc.) must be at least 100 dpi at print size. Standard kits are often customized. Please check with Customer Service to ensure that this template matches your specific job.

## SYMPHONY Portable Display Elegance





Graphic Template Portable Counter – Direct Print Graphic



NOTE: All Raster Art (jpg, tiff,psd, png, etc.) must be at least 100 dpi at print size. Standard kits are often customized. Please check with Customer Service to ensure that this template matches your specific job.