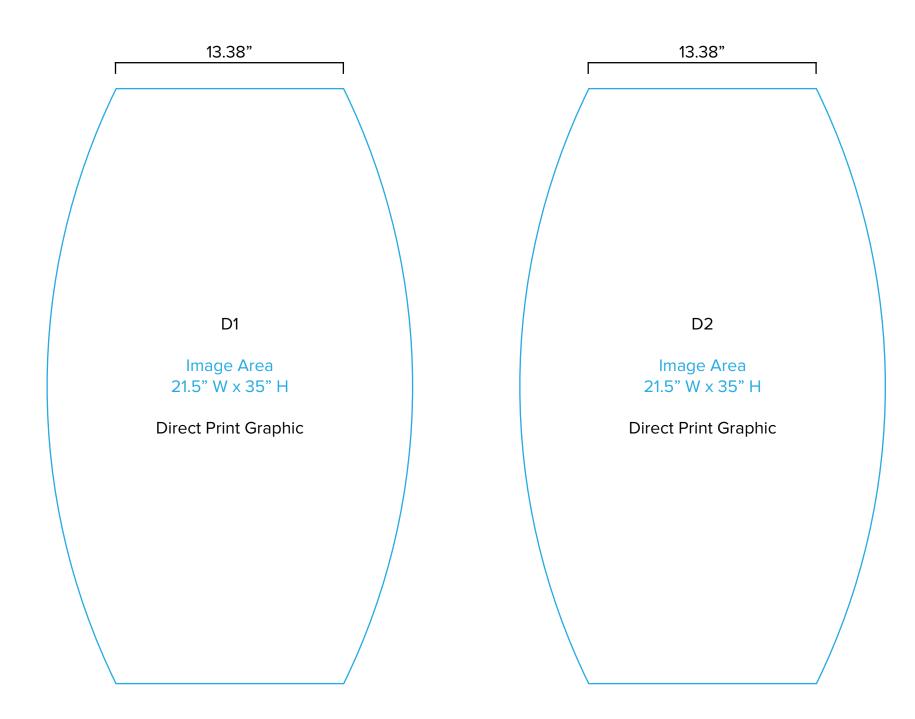

Graphic Template Backwall Workstation – Direct Print Graphic

NOTE: All Raster Art (jpg, tiff,psd, png, etc.) must be at least 100 dpi at print size. Standard kits are often customized. Please check with Customer Service to ensure that this template matches your specific job.