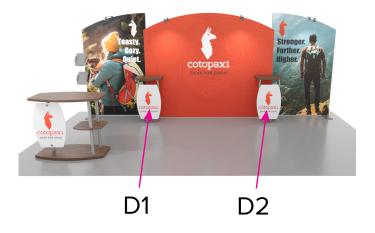

Graphic Template Backwall Workstation – Direct Print Graphic

NOTE: All Raster Art (jpg, tiff,psd, png, etc.) must be at least 100 dpi at print size. Standard kits are often customized. Please check with Customer Service to ensure that this template matches your specific job.