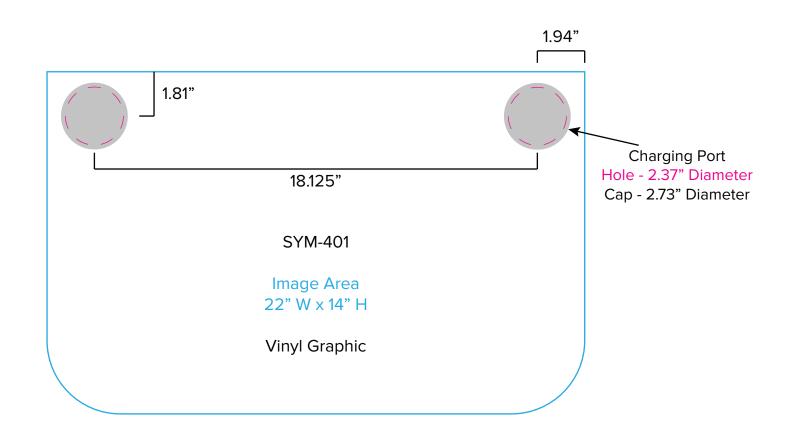

## SYM-401

## Graphic Template Backwall Workstation Countertop – Vinyl Graphics Graphics NOT included in base price. Please request pricing.

NOTE: All Raster Art (jpg, tiff,psd, png, etc.) must be at least 100 dpi at print size. Standard kits are often customized. Please check with Customer Service to ensure that this template matches your specific job.