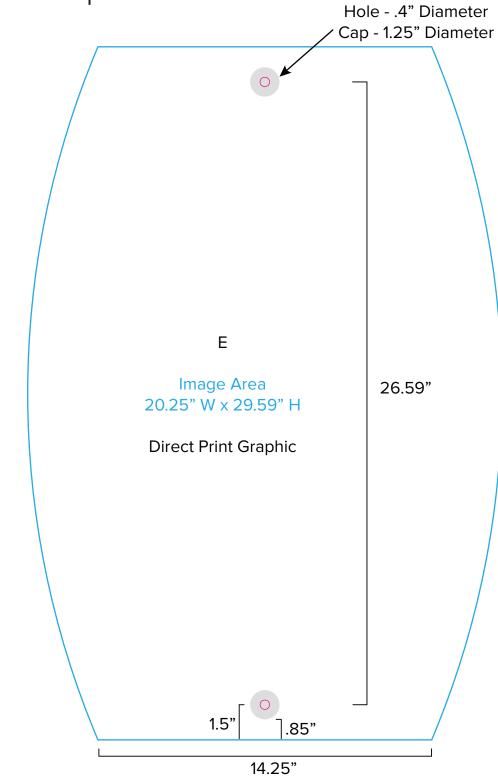

## SYMPHONY Portable Display Elegance

Graphic Template Portable Counter – Direct Print Graphic

NOTE: All Raster Art (jpg, tiff,psd, png, etc.) must be at least 100 dpi at print size. Standard kits are often customized. Please check with Customer Service to ensure that this template matches your specific job.