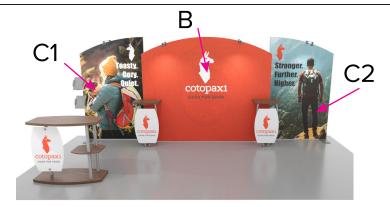

Graphic Template 10 x 20 Inline Exhibit Flat, Arched Center & Side Panels - SEG Graphics

NOTE: All Raster Art (jpg, tiff,psd, png, etc.) must be at least 100 dpi at print size. Standard kits are often customized. Please check with Customer Service to ensure that this template matches your specific job.